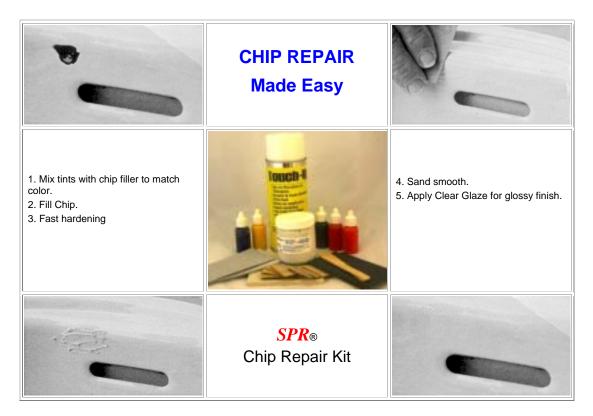

# **Chipped Porcelain & Fiberglass**

## **Bathtubs & Sinks**

With the **SPR**® Chip Repair Kit

A few inexpensive, easy to acquire tools and a little practice you can soon become a professional repair technician

## Chip Repair Starter Kit for all first time buyers

CRPRO Professional. Repairs most any kind of chip or blemish...

See prices and order form