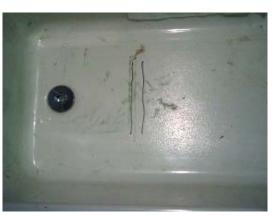

## Fiberglass Tub or Shower Bottom Rebuilding Cracked, Crushed, Soft etc.

Absolutely NO Spraying & No Foam Injection Necessary!

Cracks or holes in the bottom of a fiberglass tubs or shower unit make them un-usable due to leaking and seepage.

Cracked tub bottom in two locations

Close up of a cracked area

Rebuilt and Slip-Grip coated

Bottom Rebuild Kit Looks and feels Easy to follow instructions included

Looks and feels like a factory bottom