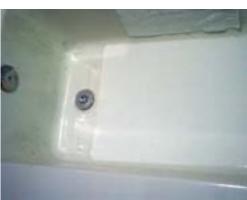

Step 2 Repair any chip or scratch with our chip Repair Kit.

**Step 3** We recommend applying Slip-Grip<sup>™</sup> to the tub bottom to create a factory like surface for safety and cover any repairs made on the bottom of the tub.

# **Chipped Porcelain & Fiberglass**

## **Bathtubs & Sinks**

With the **SPR**® Chip Repair Kit

A few inexpensive, easy to acquire tools and a little practice you can soon become a professional repair technician