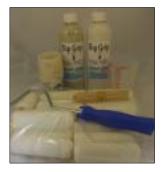

#### Each kit restores 15 or more bathtubs

**Step 1** Clean the tub with the included scrub pad and a unique blend of pleasant smelling mild acids that will remove virtually everything on the tub, yet will not harm the surface.

#### KITS Restore 15 or More Tubs of any color

Easy to follow instructions included