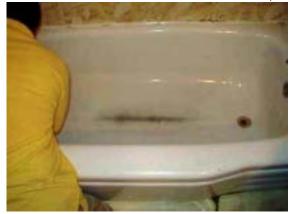

#### Each kit restores 15 or more bathtubs

**Step 1** Clean the tub with the included scrub pad and a unique blend of pleasant smelling mild acids that will remove virtually everything on the tub, yet will not harm the surface.

Step 2 Repair any chip or scratch with our chip Repair Kit.

**Step 3** We recommend applying Slip-Grip<sup>™</sup> to the tub bottom to create a factory like surface for safety and cover any repairs made on the bottom of the tub.