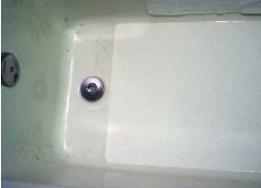

Step 2 Repair any chip or scratch with our chip Repair Kit.

**Step 3** We recommend applying Slip-Grip<sup>™</sup> to the tub bottom to create a factory like surface for safety and cover any repairs made on the bottom of the tub.

# **Chipped Porcelain & Fiberglass**

## **Bathtubs & Sinks**

With the **SPR**® Chip Repair Kit

A few inexpensive, easy to acquire tools and a little practice you can soon become a professional repair technician