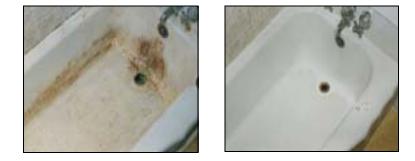

### Chipped, dull worn bathtubs are everywhere. Turn them to Cash!

As a plumber you understand that most property owners do not want the expense of a new bathtub they just want it to "look like new". And now you can have a professional do it yourself method of tub repair and total restoration that was never possible before. With the SPR tub restoration kit and a few hours of your time you can restore a like new look to most, dull ugly bathtubs. The suggested retail price for bathtub refinishing is \$499.00 to restore an old tub to look like new. The SPR system is easy to learn and produces great and lasting results. We would like to share our eco-friendly products and our vast knowledge base with you and welcome you to become a part of our world-wide eco-friendly surface restoration team.

**Step 4** Restore the tubs worn surface by using our unique method of applying SPR liquid polymer surface sealers to microscopically restore the dull, worn surface to its original look. Kits can not change the color of the tub but restores the original gloss and ease of cleaning.