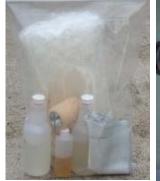

## **Bathtubs & Sinks**

With the **SPR**® Chip Repair Kit

A few inexpensive, easy to acquire tools and a little practice you can soon become a professional repair technician

## Chip Repair Starter Kit for all first time buyers

CRPRO Professional. Repairs most any kind of chip or blemish...

See prices and order form