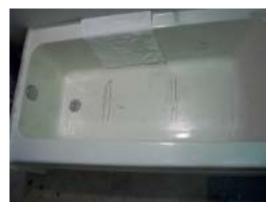

## Fiberglass Tub or Shower Bottom Rebuilding Cracked, Crushed, Soft etc.

Absolutely NO Spraying & No Foam Injection Necessary!

Cracks or holes in the bottom of a fiberglass tubs or shower unit make them un-usable due to leaking and seepage.

Cracked tub bottom in two locations

Close up of a cracked area

Rebuilt and Slip-Grip coated

Bottom Rebuild Kit Looks and feels Easy to follow instructions included

Looks and feels like a factory bottom

#### SPR rebuilt tub and shower bottoms are rock hard and will highly resist re-cracking!!!

This can be done in conjunction with or without restoring the entire tub using the SPR Tub Restoration Products Easy to do once you understand how it works: