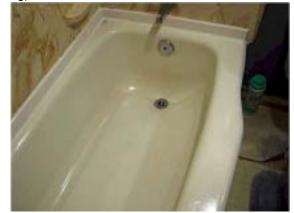

### Chipped, dull worn bathtubs are everywhere. Turn them to Cash!

As a plumber you understand that most property owners do not want the expense of a new bathtub they just want it to "look like new". And now you can have a professional do it yourself method of tub repair and total restoration that was never possible before. With the SPR tub restoration kit and a few hours of your time you can restore a like new look to most, dull ugly bathtubs. The suggested retail price for bathtub refinishing is \$499.00 to restore an old tub to look like new. The SPR system is easy to learn and produces great and lasting results. We would like to share our eco-friendly products and our vast knowledge base with you and welcome you to become a part of our world-wide eco-friendly surface restoration team.

### **RESTORE BATHTUBS EASIER THAN YOU EVER IMAGINED** No Paint, No Spray, Little or No Odors & Ready To Use The Same Day!